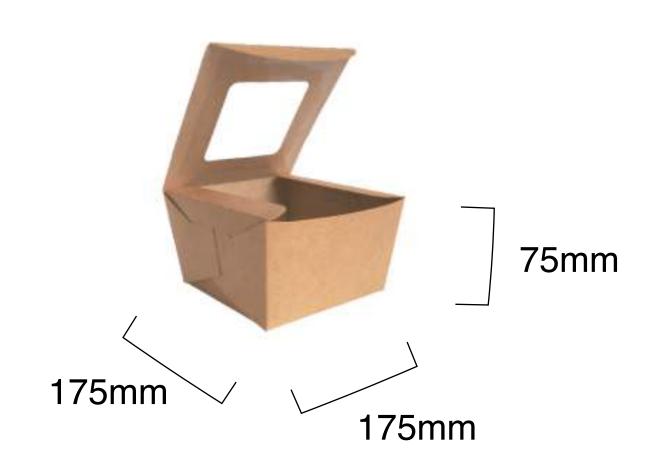

## Medium Kraft Cake Box with PLA Window

| SKU:                          | KCB508P                                                                                                                                                                                                                                                                          |
|-------------------------------|----------------------------------------------------------------------------------------------------------------------------------------------------------------------------------------------------------------------------------------------------------------------------------|
| UNIT WEIGHT:                  | 44g                                                                                                                                                                                                                                                                              |
| COMPOSITION:                  | Forest Stewardship Council (FSC) certified Kraft paper with a window made from compostable corn starch-based PLA                                                                                                                                                                 |
| FEATURES:                     | <ul> <li>For cold foods only, PLA window is heat sensitive above 40°</li> <li>Oil &amp; water resistant</li> <li>Easy view window</li> <li>100% biodegradable &amp; compostable</li> <li>100% renewable</li> <li>Recyclable</li> </ul>                                           |
| CARTON WEIGHT:                | 1kg                                                                                                                                                                                                                                                                              |
| CARTON SIZE:                  | 53cm (I) x 33cm (w) x 1cm (h)                                                                                                                                                                                                                                                    |
| PACKED:                       | Carton - 25 Units                                                                                                                                                                                                                                                                |
| STORAGE AND TRANSPORT:        | Pack to be stored in a dry area at room temperature; elevated off the ground in a well-ventilated area away from direct sunlight. Note that the PLA window is heat sensitive above 40°C, so temperature below this threshold to be maintained during transportation and storage. |
| DISPOSAL INSTRUCTION:         | Kraft paper is recyclable and compostable in home and commercial composting facilities. PLA window is compostable in commercial composting facilities. PLA window is also recyclable, however PLA recycling still needs to be widely developed in SA.                            |
| FOOD SAFETY CERTIFICATION:    | Food grade                                                                                                                                                                                                                                                                       |
| COMPOSTABILITY CERTIFICATION: | PLA window certified compostable according to EN 13432                                                                                                                                                                                                                           |