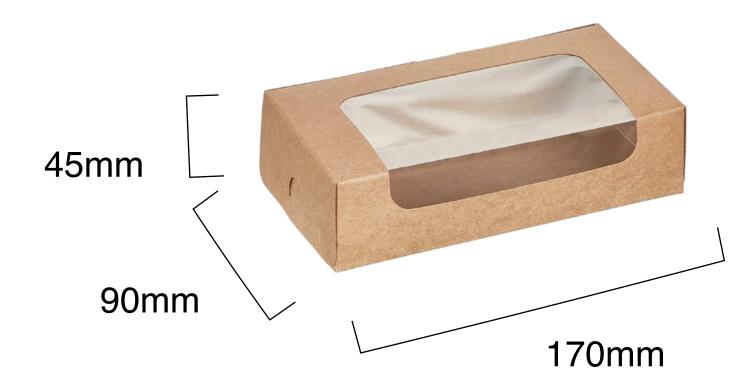

## 6pcs Kraft Sushi Box with PLA Window

| SKU:                          | KSB002C   KSB002P                                                                                                                                                                                                                                                                                                                                                                                                       |
|-------------------------------|-------------------------------------------------------------------------------------------------------------------------------------------------------------------------------------------------------------------------------------------------------------------------------------------------------------------------------------------------------------------------------------------------------------------------|
| UNIT WEIGHT:                  | 19g                                                                                                                                                                                                                                                                                                                                                                                                                     |
| COMPOSITION:                  | Made from sustainably sourced FSC certified unbleached Kraft paper, (15% recycled content). Coated with a natural clay and hardwood fibre mixture giving an oil and water resistant finish. Window made from compostable corn starch-based PLA.                                                                                                                                                                         |
| FEATURES:                     | <ul> <li>For cold foods only, PLA window is heat sensitive above 40°</li> <li>Oil &amp; water resistant</li> <li>Contains up to 15% recycled fibre</li> <li>100% biodegradable &amp; compostable</li> <li>100% renewable</li> <li>Recyclable if free of grease and food residues</li> <li>Flat-packed and very easy to store – folded construction required before use</li> <li>Made locally in South Africa</li> </ul> |
| CARTON WEIGHT:                | 5kg                                                                                                                                                                                                                                                                                                                                                                                                                     |
| CARTON SIZE:                  | 30cm (I) x 27cm (w) x 9cm (h)                                                                                                                                                                                                                                                                                                                                                                                           |
| PACKED:                       | Carton - 250 Units   Pack - 25 Units                                                                                                                                                                                                                                                                                                                                                                                    |
| STORAGE AND TRANSPORT:        | Pack to be stored in dry area at room temperature; elevated off the ground, in a well ventilated area away from direct sunlight.                                                                                                                                                                                                                                                                                        |
| DISPOSAL INSTRUCTION:         | Kraft paper is recyclable and compostable in home and commercial composting facilities. PLA window is compostable in commercial composting facilities. PLA window is also recyclable, however PLA recycling still needs to be widely developed in SA.                                                                                                                                                                   |
| FOOD SAFETY CERTIFICATION:    | Food grade                                                                                                                                                                                                                                                                                                                                                                                                              |
| COMPOSTABILITY CERTIFICATION: | PLA window certified compostable according to EN 13432                                                                                                                                                                                                                                                                                                                                                                  |