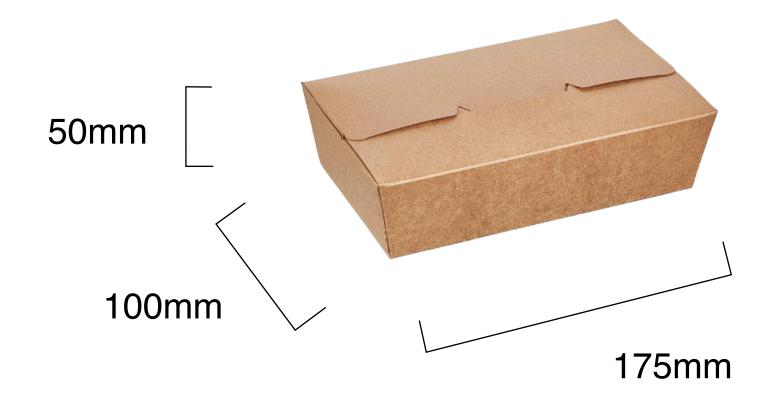

## 750ml Kraft Preformed Deli Meal Box

| SKU:                          | KDB502C   KDB502P                                                                                                                                                                                                                                                           |
|-------------------------------|-----------------------------------------------------------------------------------------------------------------------------------------------------------------------------------------------------------------------------------------------------------------------------|
| UNIT WEIGHT:                  | 25g                                                                                                                                                                                                                                                                         |
| COMPOSITION:                  | Made from sustainably sourced FSC certified unbleached Kraft paper, including 15% recycled content. Coated with a natural clay and hardwood fibre mixture which gives an oil and water resistant finish.                                                                    |
| FEATURES:                     | <ul> <li>Oil &amp; water resistant</li> <li>Freezer friendly</li> <li>Microwave safe</li> <li>Contains up to 15% recycled fibre</li> <li>100% biodegradable &amp; compostable</li> <li>Recyclable</li> <li>Pre-constructed</li> <li>Made locally in South Africa</li> </ul> |
| CARTON WEIGHT:                | 6.95kg                                                                                                                                                                                                                                                                      |
| CARTON SIZE:                  | 42cm (I) x 30cm (w) x 45cm (h)                                                                                                                                                                                                                                              |
| PACKED:                       | Carton - 250 Units   Pack - 25 Units                                                                                                                                                                                                                                        |
| STORAGE AND TRANSPORT:        | Pack to be stored in a dry area at room temperature; elevated off the ground in a well-ventilated area away from direct sunlight.                                                                                                                                           |
| DISPOSAL INSTRUCTION:         | This product is classified as organic waste and compostable in home and commercial composting facilities and worm farms. Recyclable if free of food residues and grease.                                                                                                    |
| FOOD SAFETY CERTIFICATION:    | Food grade                                                                                                                                                                                                                                                                  |
| COMPOSTABILITY CERTIFICATION: | Made from plant based materials. Will compost in approximately 4 - 12 weeks, depending on conditions. EN 13432 certified compostable.                                                                                                                                       |