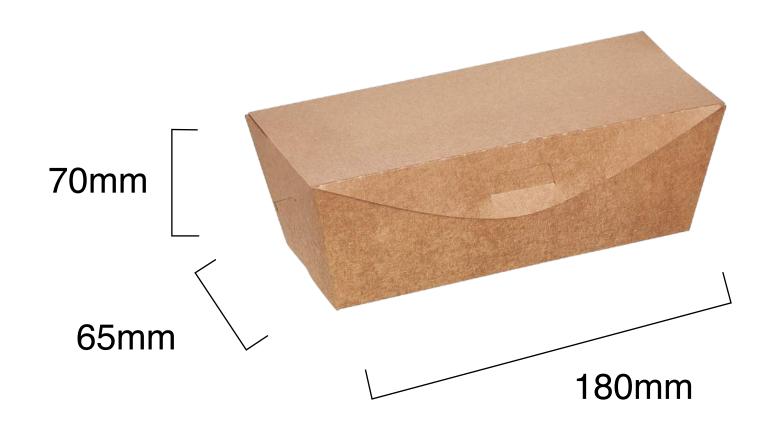

## Large Kraft Hot Dog Box

| SKU:                          | KHD502C   KHD502P                                                                                                                                                                                                                                                                                                                                                                                                         |
|-------------------------------|---------------------------------------------------------------------------------------------------------------------------------------------------------------------------------------------------------------------------------------------------------------------------------------------------------------------------------------------------------------------------------------------------------------------------|
| UNIT WEIGHT:                  | 26g                                                                                                                                                                                                                                                                                                                                                                                                                       |
| COMPOSITION:                  | Made from sustainably sourced FSC certified unbleached Kraft paper, including 15% recycled content. Coated with a natural clay and hardwood fibre mixture which gives an oil and water resistant finish.                                                                                                                                                                                                                  |
| FEATURES:                     | <ul> <li>Oil &amp; water resistant</li> <li>Freezer friendly</li> <li>Microwave safe</li> <li>Contains up to 15% recycled fibre</li> <li>100% biodegradable &amp; compostable</li> <li>100% renewable</li> <li>Kraft paper is fully recyclable if free of grease and food residues</li> <li>Flat-packed and very easy to store – folded construction required before use</li> <li>Made locally in South Africa</li> </ul> |
| CARTON WEIGHT:                | 6.4kg                                                                                                                                                                                                                                                                                                                                                                                                                     |
| CARTON SIZE:                  | 33cm (I) x 35cm (w) x 9cm (h)                                                                                                                                                                                                                                                                                                                                                                                             |
| PACKED:                       | Carton - 250 Units   Pack - 25 Units                                                                                                                                                                                                                                                                                                                                                                                      |
| STORAGE AND TRANSPORT:        | Pack to be stored in a dry area at room temperature; elevated off the ground in a well-ventilated area away from direct sunlight.                                                                                                                                                                                                                                                                                         |
| DISPOSAL INSTRUCTION:         | This product is classified as organic waste and compostable in home and commercial composting facilities and worm farms. Recyclable if free of food residues and grease.                                                                                                                                                                                                                                                  |
| FOOD SAFETY CERTIFICATION:    | Food grade                                                                                                                                                                                                                                                                                                                                                                                                                |
| COMPOSTABILITY CERTIFICATION: | Made from plant based materials. Will compost in approximately 4 - 12 weeks, depending on conditions. EN 13432 compostable certified.                                                                                                                                                                                                                                                                                     |